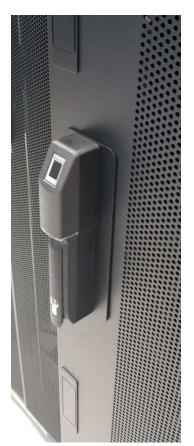

The C2 is the handle of choice for many cabinet manufacturers and has options where it can either be mounted horizontally or vertically.

Before

After

Designed specifically for any cabinet that employs a horizontally mounted C2 handle, the Digitus dbHC2KIT-SH makes use of existing mounting holes and openings to seamlessly provide an electronic handle solution.