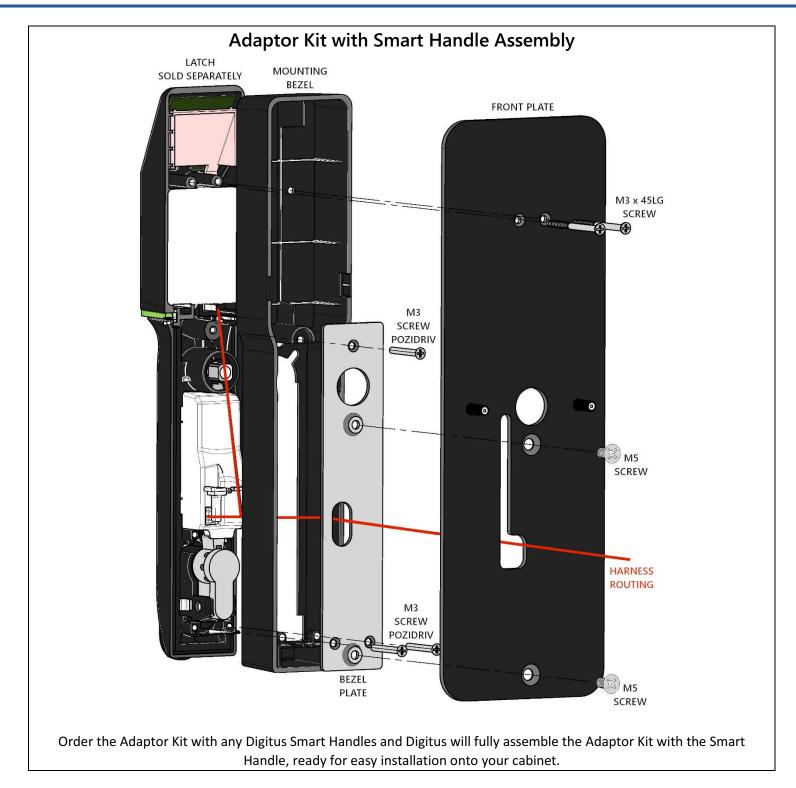

## Cabinet Adaptor Kit for Horizontally Mounted C2 Handle

Digitus offers a wide range of adaptor kits for cabinets that aren't designed for swinghandles. The kits allow any Digitus Smart Handle to be used on these cabinets without modifications to the cabinet.

## Cabinet Adaptor Kit dbHC2KIT-SH