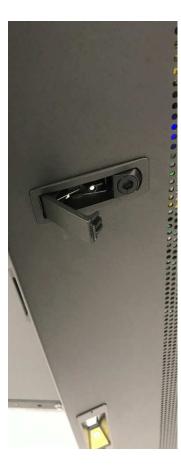

The C2 is the handle of choice for many cabinet manufacturers and has options where it can either be mounted horizontally or vertically.

Before

After

Designed specifically for any cabinet that employs a horizontally mounted C2 handle, the Digitus dbHC2KIT-SH makes use of existing mounting holes and openings to seamlessly provide an electronic handle solution.