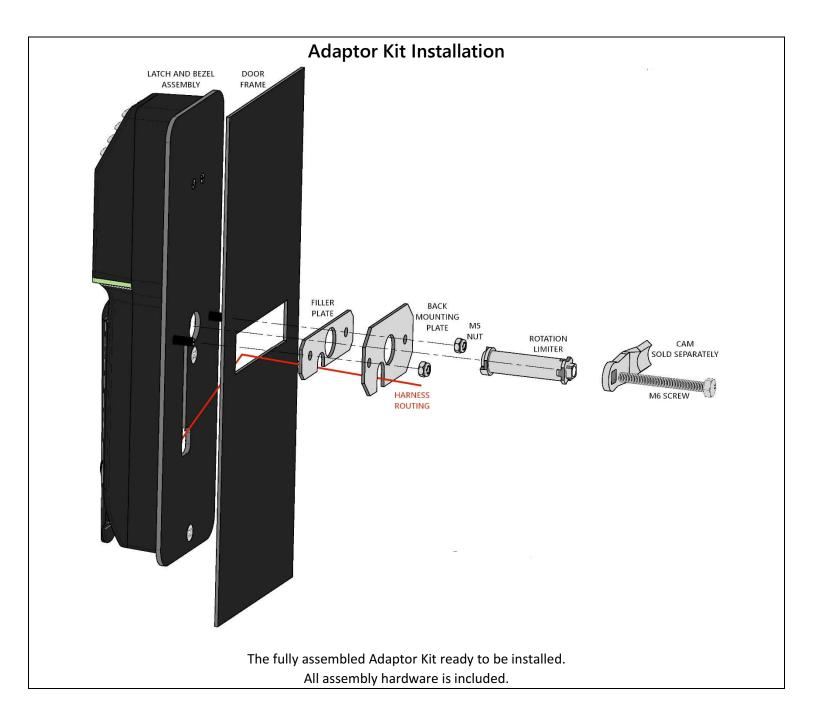

## Cabinet Adaptor Kit for Horizontally Mounted C2 Handle

Digitus offers a wide range of adaptor kits for cabinets that aren't designed for swinghandles. The kits allow any Digitus Smart Handle to be used on these cabinets without modifications to the cabinet.

## Cabinet Adaptor Kit dbHC2KIT-SH